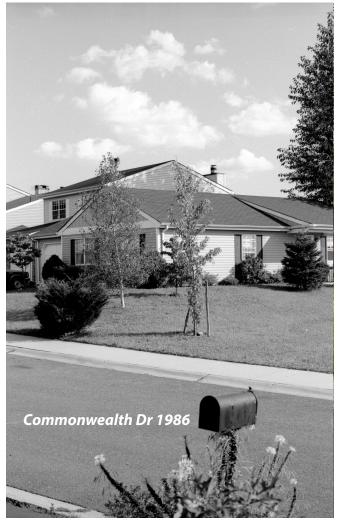

# Newtown Crossing is 50 Years Old!

It's arguable just when Newtown Crossing was founded: when the lawyers finished signing the papers, when the first dwelling was built, or when the first residents moved in.

The Hidden Valley Farm tract, now known as Newtown Crossing, established in 1975, was the first planned residential development in the township, comprising 625 homes and dedicated open spaces.

Quiet, walkable, family friendly, and with active resident involvement, our community has become one of *the* places to live in the area. Homes here do not stay on the market long.

So Happy 50<sup>th</sup> to new and old residents alike. Newtown Crossing—the first and the best is 50 years old.

If you have old photos to share, email them to <u>fred@newtowncrossing.org</u>. It would be fun to get enough for a gallery page on the website.